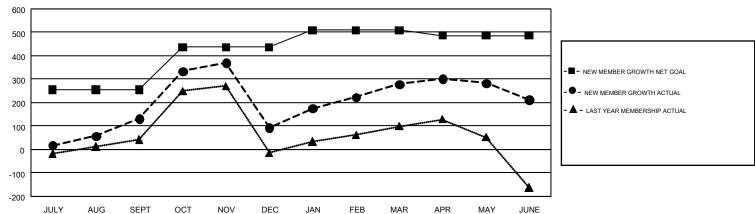

## GOALS AND ACTUAL MEMBERS CUMULATIVE

| DROPPED CLUBS: 8                                        |       | 187 CLUBS OF 280 ADDED 1 OR MORE<br>NEW MEMBERS | GENDER DISTRIBUTION  MALE 4,430 (57.61%) |                |     |
|---------------------------------------------------------|-------|-------------------------------------------------|------------------------------------------|----------------|-----|
| DROPPED MEMBERS                                         |       |                                                 | FEMALE                                   | 3,259 (42.39%) |     |
| DECEASED                                                | 34    | CLICK HERE FOR CUMULATIVE                       | TOTAL FAMILY UNIT MEMBERS                |                | 234 |
| CLUB CANCELLED         74           OTHER         1,052 |       | MEMBERSHIP DATA                                 | FAMILY MEMBERS PAYING HALF DUES          |                | 125 |
|                                                         |       |                                                 |                                          |                | 123 |
| TOTAL                                                   | 1,160 |                                                 |                                          |                |     |

## GMT Constitutional Area 5, Group G

**OPEN** 

REPORT DOES NOT INCLUDE CLUBS IN UNDISTRICTED AREAS.

| Clubs                 |               |           |               | Members               |                                                                |                                                              |                                                    |  |
|-----------------------|---------------|-----------|---------------|-----------------------|----------------------------------------------------------------|--------------------------------------------------------------|----------------------------------------------------|--|
| RESULTS FOR 2016-2017 |               |           |               | RESULTS FOR 2016-2017 |                                                                |                                                              |                                                    |  |
| QUARTER               | NEW CLUB GOAL | NEW CLUBS | DROPPED CLUBS | QUARTER               | NEW MEMBER GROWTH<br>NET GOAL (not reinstated<br>or transfers) | NEW MEMBER<br>GROWTH ACTUAL (not<br>reinstated or transfers) | DROPPED<br>MEMBERS ACTUAL<br>(including transfers) |  |
| JULY/AUG/SEPT         | 4             | 1         | 0             | JULY/AUG/SEPT         | 254                                                            | 241                                                          | 110                                                |  |
| OCT/NOV/DEC           | 4             | 4         | 6             | OCT/NOV/DEC           | 182                                                            | 401                                                          | 440                                                |  |
| JAN/FEB/MAR           | 2             | 0         | 0             | JAN/FEB/MAR           | 73                                                             | 216                                                          | 29                                                 |  |
| APR/MAY/JUNE          | 0             | 5         | 2             | APR/MAY/JUNE          | -22                                                            | 514                                                          | 581                                                |  |