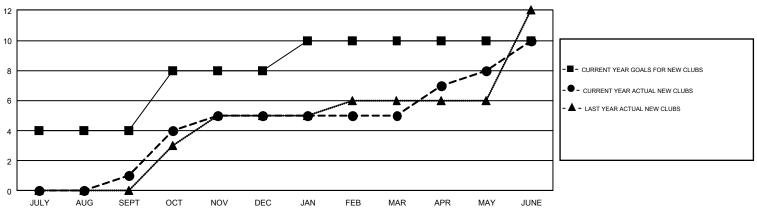

## GOALS AND ACTUAL NEW CLUBS CUMULATIVE

## GMT Constitutional Area 5, Group G

**OPEN** 

REPORT DOES NOT INCLUDE CLUBS IN UNDISTRICTED AREAS.

| Clubs                 |               |           |               | Members               |                                                                |                                                              |                                                    |  |
|-----------------------|---------------|-----------|---------------|-----------------------|----------------------------------------------------------------|--------------------------------------------------------------|----------------------------------------------------|--|
| RESULTS FOR 2016-2017 |               |           |               | RESULTS FOR 2016-2017 |                                                                |                                                              |                                                    |  |
| QUARTER               | NEW CLUB GOAL | NEW CLUBS | DROPPED CLUBS | QUARTER               | NEW MEMBER GROWTH<br>NET GOAL (not reinstated<br>or transfers) | NEW MEMBER<br>GROWTH ACTUAL (not<br>reinstated or transfers) | DROPPED<br>MEMBERS ACTUAL<br>(including transfers) |  |
| JULY/AUG/SEPT         | 4             | 1         | 0             | JULY/AUG/SEPT         | 254                                                            | 241                                                          | 110                                                |  |
| OCT/NOV/DEC           | 4             | 4         | 6             | OCT/NOV/DEC           | 182                                                            | 401                                                          | 440                                                |  |
| JAN/FEB/MAR           | 2             | 0         | 0             | JAN/FEB/MAR           | 73                                                             | 216                                                          | 29                                                 |  |
| APR/MAY/JUNE          | 0             | 5         | 2             | APR/MAY/JUNE          | -22                                                            | 514                                                          | 581                                                |  |